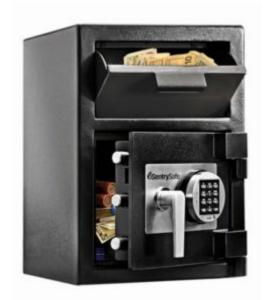

### **DEPOSITORY SAFE LARGE DH-074E**

Ideal for protecting cash, keys, deposit slips, receipts and valuables

- 3mm solid steel body & 12mm thick anti-pry door
- Programmable electronic locking with time delay & wrong try penalty\*
- Hardened steel plates protect against drill attack
- Anti-fish hopper prevents contents being retrieved / stolen
- Base fixing bolts included
- \* 4 x AAA alkaline batteries required (not included)

# **DEPOSITORY SAFE LARGE DH-074E**

### ADDITIONAL INFORMATION

| Weight          | 43.1 kg                        |
|-----------------|--------------------------------|
| Dimensions      | 508 (H) x 356 (W) x 396 (D) mm |
| Volume          | 26.64 litres                   |
| Internal Height | 267mm                          |
| Internal Width  | 348mm                          |
| Internal Depth  | 287mm                          |
| Aperture Height | 102mm                          |
| Aperture Width  | 274mm                          |