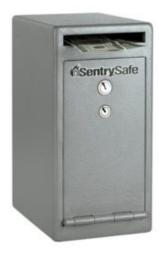

## DROP SLOT DEPOSIT SAFE MEDIUM UC-039K

Ideal for convenience stores, restaurants, bars, hotels / motels etc...

- 3mm solid steel body & 12mm thick anti-pry door
- Anti-fish hopper prevents contents being retrieved / stolen
- Dual key locking both keys are required to open the safe
- Fold down door for easy access
- Base fixing bolts included

## DROP SLOT DEPOSIT SAFE MEDIUM UC-039K IMAGES

Drop Slot Deposit Safe Medium UC-039K

Every effort has been made to ensure that the information in this brochure is correct. We have a policy of continually developing and improving our products and reserve the right to change specification without notice. By virtue of the Trades Description Act 1968 all measurements and weights must be considered approximate.