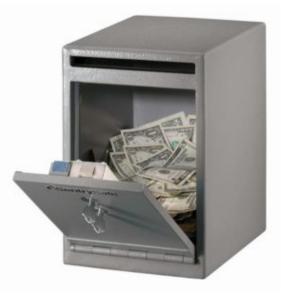

## DROP SLOT DEPOSIT SAFE MEDIUM UC-039K

Ideal for convenience stores, restaurants, bars, hotels / motels etc...

- 3mm solid steel body & 12mm thick anti-pry door
- Anti-fish hopper prevents contents being retrieved / stolen
- Dual key locking both keys are required to open the safe
- Fold down door for easy access
- Base fixing bolts included

## DROP SLOT DEPOSIT SAFE MEDIUM UC-039K IMAGES

Drop Slot Deposit Safe Medium UC-039K

Every effort has been made to ensure that the information in this brochure is correct. We have a policy of continually developing and improving our products and reserve the right to change specification without notice. By virtue of the Trades Description Act 1968 all measurements and weights must be considered approximate.