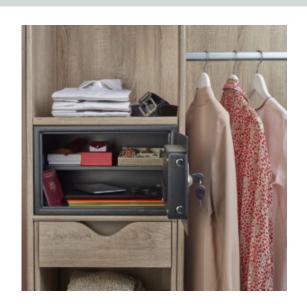

#### SECURITY SAFE LARGE X125

Ideal for use with most laptops, power cord access included

- 2mm solid steel electrically welded body & door
- Electronic locking with key override\*
- Pry Resistant Door
- Twin 15mm diameter steel locking bolts
- Carpeted floor to protect valuables from damage
- Base fixing bolts included
- Power cord access for security while charging belongings
- \* 4 x AA alkaline batteries required (not included)

#### X125ML1

### X125ML 2

X125ML 3 X125ML 5