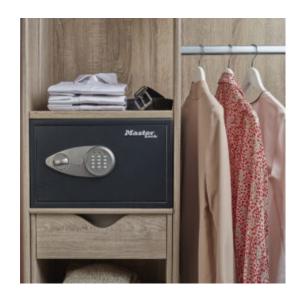

#### SECURITY SAFE LARGE X125

Ideal for use with most laptops, power cord access included

- 2mm solid steel electrically welded body & door
- Electronic locking with key override\*
- Pry Resistant Door
- Twin 15mm diameter steel locking bolts
- Carpeted floor to protect valuables from damage
- Base fixing bolts included
- Power cord access for security while charging belongings
- \* 4 x AA alkaline batteries required (not included)

#### X125ML1

### X125ML 2

X125ML 3 X125ML 5