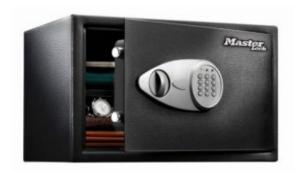

#### SECURITY SAFE LARGE X125

Ideal for use with most laptops, power cord access included

- 2mm solid steel electrically welded body & door
- Electronic locking with key override\*
- Pry Resistant Door
- Twin 15mm diameter steel locking bolts
- Carpeted floor to protect valuables from damage
- Base fixing bolts included
- Power cord access for security while charging belongings
- \* 4 x AA alkaline batteries required (not included)