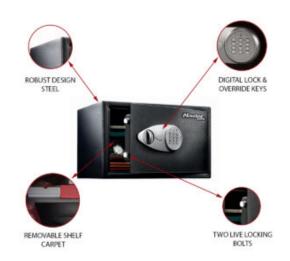

#### SECURITY SAFE LARGE X125

Ideal for use with most laptops, power cord access included

- 2mm solid steel electrically welded body & door
- Electronic locking with key override\*
- Pry Resistant Door
- Twin 15mm diameter steel locking bolts
- Carpeted floor to protect valuables from damage
- Base fixing bolts included
- Power cord access for security while charging belongings
- \* 4 x AA alkaline batteries required (not included)