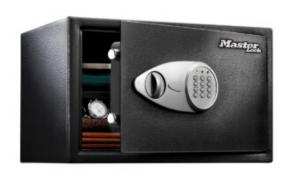

#### SECURITY SAFE LARGE X125

Ideal for use with most laptops, power cord access included

- 2mm solid steel electrically welded body & door
- Electronic locking with key override\*
- Pry Resistant Door
- Twin 15mm diameter steel locking bolts
- Carpeted floor to protect valuables from damage
- Base fixing bolts included
- Power cord access for security while charging belongings
- \* 4 x AA alkaline batteries required (not included)