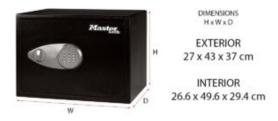

## ADDITIONAL INFORMATION

| Weight          | 12.2 kg                        |
|-----------------|--------------------------------|
| Dimensions      | 270 (H) x 430 (W) x 370 (D) mm |
| Volume          | 33.3 litres                    |
| Internal Height | 266mm                          |
| Internal Width  | 426mm                          |
| Internal Depth  | 294mm                          |