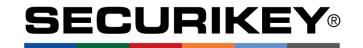

## MASTER LOCK X075 SECURITY SAFE LARGE

### SECURITY SAFE LARGE X075

Ideal for use with most laptops, power cord access included

- 1.2mm solid steel electrically welded body
- 3mm thick door fitted with double bitted key lock
- Electronic locking with key override\*
- Twin 15mm dia. steel locking bolts
- Carpeted floor to protect valuables from damage
- Base fixing bolts included
- \* 4 x AA alkaline batteries required (not included)

SKU: SML-X075