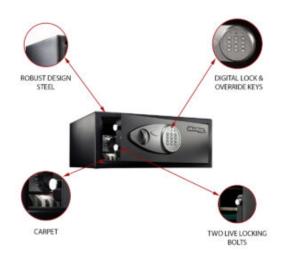

### SECURITY SAFE LARGE X075

Ideal for use with most laptops, power cord access included

- 1.2mm solid steel electrically welded body
- 3mm thick door fitted with double bitted key lock
- Electronic locking with key override\*
- Twin 15mm dia. steel locking bolts
- Carpeted floor to protect valuables from damage
- Base fixing bolts included
- \* 4 x AA alkaline batteries required (not included)