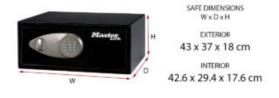

## ADDITIONAL INFORMATION

| Weight          | 7.8 kg                         |
|-----------------|--------------------------------|
| Dimensions      | 180 (H) x 430 (W) x 370 (D) mm |
| Volume          | 22 litres                      |
| Internal Height | 176mm                          |
| Internal Width  | 426mm                          |
| Internal Depth  | 294mm                          |