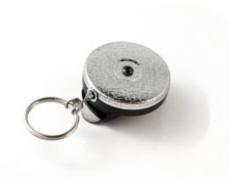

### **ORIGINAL KEY REEL - SPINNER**

- Keeps your keys within easy reach
- Spinner fixing
- Stainless steel casing with 600mm of stainless steel chain
- Can be attached to belt, waistband or handbag
- Allows keys to be used at arms length
- Will carry up to 230g or 15 keys (approx)

### RSP KEY REEL - 600MM STAINLESS STEEL CHAIN - SPINNER FIXING IMAGES

RSP Standard Duty Key Reel With Spring Clip & Spinner

RSP Standard Duty Key Reel With Spring Clip & Spinner