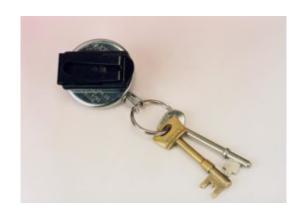

## RSP KEY REEL - 600MM STAINLESS STEEL CHAIN - SPINNER FIXING

### **ORIGINAL KEY REEL - SPINNER**

- Keeps your keys within easy reach
- Spinner fixing
- Stainless steel casing with 600mm of stainless steel chain
- Can be attached to belt, waistband or handbag
- Allows keys to be used at arms length
- Will carry up to 230g or 15 keys (approx)

### RSP KEY REEL - 600MM STAINLESS STEEL CHAIN - SPINNER FIXING IMAGES

RSP Standard Duty Key Reel With Spring Clip & Spinner

RSP Standard Duty Key Reel With Spring Clip & Spinner