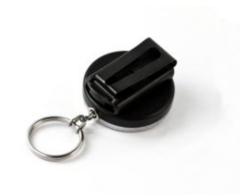

## RSP KEY REEL - 600MM STAINLESS STEEL CHAIN - SPINNER FIXING

### **ORIGINAL KEY REEL - SPINNER**

- Keeps your keys within easy reach
- Spinner fixing
- Stainless steel casing with 600mm of stainless steel chain
- Can be attached to belt, waistband or handbag
- Allows keys to be used at arms length
- Will carry up to 230g or 15 keys (approx)

### RSP KEY REEL - 600MM STAINLESS STEEL CHAIN - SPINNER FIXING IMAGES

RSP Standard Duty Key Reel With Spring Clip & Spinner

RSP Standard Duty Key Reel With Spring Clip & Spinner