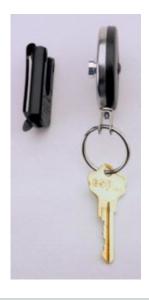

## RSP KEY REEL - 600MM STAINLESS STEEL CHAIN - SPINNER FIXING

### **ORIGINAL KEY REEL - SPINNER**

- Keeps your keys within easy reach
- Spinner fixing
- Stainless steel casing with 600mm of stainless steel chain
- Can be attached to belt, waistband or handbag
- Allows keys to be used at arms length
- Will carry up to 230g or 15 keys (approx)

### RSP KEY REEL - 600MM STAINLESS STEEL CHAIN - SPINNER FIXING IMAGES

RSP Standard Duty Key Reel With Spring Clip & Spinner

RSP Standard Duty Key Reel With Spring Clip & Spinner