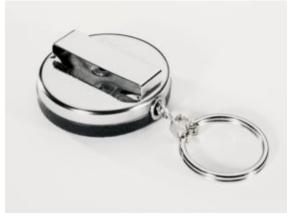

## **ORIGINAL KEY REEL - BELT LOOP**

- Keeps your keys within easy reach
- Stainless steel casing with 600mm of stainless steel chain
- Belt loop fixing
- Can be attached to belt to prevent keys being 'snatched'
- Allows keys to be used at arms length
- Will carry up to 230g or 15 keys (approx)

SKU: RBLB