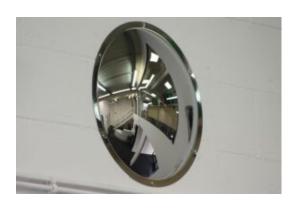

#### STAINLESS STEEL WALL DOME MIRROR - 500MM

- Unbreakable wall mounted dome gives 180 degrees of vision
- Prevents surprise attacks and collisions
- Highly polished stainless steel face will resist repeated blows
- Ideal for use in areas prone to vandalism such as subway / underpass locations, underground corridors and in multistorey car parks
- Suitable for use in food processing / preparation areas
- If attacked with graffiti / spray paint, this can be easily removed with solvents

#### STAINLESS STEEL WALL DOME MIRROR - 500MM IMAGES

Secured By Design

500mm Stainless Steel Wall Dome Mirror

500mm Stainless Steel Wall Dome Mirror

500mm Stainless Steel Wall Dome Mirror