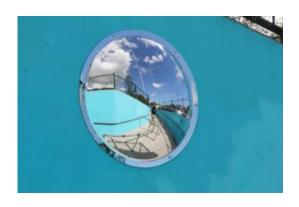

#### STAINLESS STEEL WALL DOME MIRROR - 500MM IMAGES

Secured By Design

500mm Stainless Steel Wall Dome Mirror

500mm Stainless Steel Wall Dome Mirror

500mm Stainless Steel Wall Dome Mirror