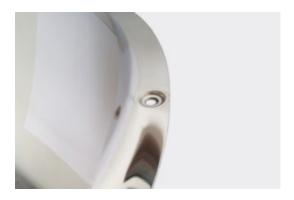

#### STAINLESS STEEL WALL DOME MIRROR - 500MM IMAGES

Fixing Detail - 500mm Stainless Steel Wall Dome Mirror