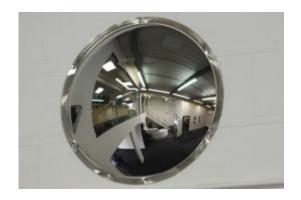

#### STAINLESS STEEL WALL DOME MIRROR - 500MM

- Unbreakable wall mounted dome gives 180 degrees of vision
- Prevents surprise attacks and collisions
- Highly polished stainless steel face will resist repeated blows
- Ideal for use in areas prone to vandalism such as subway / underpass locations, underground corridors and in multistorey car parks
- Suitable for use in food processing / preparation areas
- If attacked with graffiti / spray paint, this can be easily removed with solvents

#### STAINLESS STEEL WALL DOME MIRROR - 500MM IMAGES

Secured By Design

500mm Stainless Steel Wall Dome Mirror

500mm Stainless Steel Wall Dome Mirror

500mm Stainless Steel Wall Dome Mirror