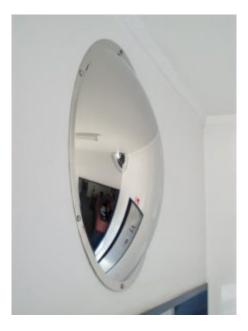

#### STAINLESS STEEL WALL DOME MIRROR - 500MM

- Unbreakable wall mounted dome gives 180 degrees of vision
- Prevents surprise attacks and collisions
- Highly polished stainless steel face will resist repeated blows
- Ideal for use in areas prone to vandalism such as subway / underpass locations, underground corridors and in multistorey car parks
- Suitable for use in food processing / preparation areas
- If attacked with graffiti / spray paint, this can be easily removed with solvents

#### STAINLESS STEEL WALL DOME MIRROR - 500MM IMAGES

Secured By Design

500mm Stainless Steel Wall Dome Mirror

500mm Stainless Steel Wall Dome Mirror

500mm Stainless Steel Wall Dome Mirror