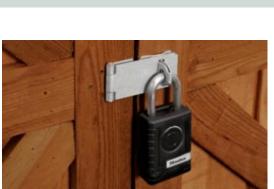

## 4401LHD BLUETOOTH SMART OUTDOOR PADLOCK

Master Lock® Bluetooth Smart padlocks give you the control to protect what matters most in your life. Using your smartphone and an easy to use app, you can unlock your lock, give your friends or relatives access anytime, or limit access to day or night. Control access to key areas by your workforce and review the entry log on your smartphone. Allow temporary access when necessary and receive tamper alerts via e-mail when an unauthorised attempt is made to open the lock.

- Opened using the Bluetooth Smart protocol in your Smartphone or device
- Share access with family, friends or work colleagues
- Corrosion resistant Zinc body with weather resistant cover
- Boron Carbide double locking shackle for added protection
- Compatible with: iOS 8 and next version / Android 4.3 and next version
- Battery type CR2 (included)

#### 4401LHD BLUETOOTH SMART OUTDOOR PADLOCK IMAGES

Master Lock Vault App

Bluetooth® Smart Outdoor Padlock

Bluetooth® Smart Outdoor Padlock

Bluetooth® Smart Outdoor Padlock

www.securikey.co.uk