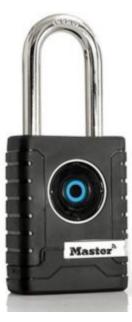

# 4401LHD BLUETOOTH SMART OUTDOOR PADLOCK

## 4401LHD BLUETOOTH SMART OUTDOOR PADLOCK

Master Lock® Bluetooth Smart padlocks give you the control to protect what matters most in your life. Using your smartphone and an easy to use app, you can unlock your lock, give your friends or relatives access anytime, or limit access to day or night. Control access to key areas by your workforce and review the entry log on your smartphone. Allow temporary access when necessary and receive tamper alerts via e-mail when an unauthorised attempt is made to open the lock.

- Opened using the Bluetooth Smart protocol in your Smartphone or device
- Share access with family, friends or work colleagues
- Corrosion resistant Zinc body with weather resistant cover
- Boron Carbide double locking shackle for added protection
- Compatible with: iOS 8 and next version / Android 4.3 and next version
- Battery type CR2 (included)