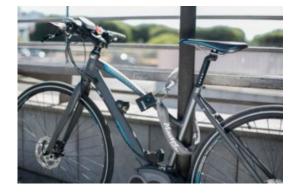

## 4401LHD BLUETOOTH SMART OUTDOOR PADLOCK

Master Lock® Bluetooth Smart padlocks give you the control to protect what matters most in your life. Using your smartphone and an easy to use app, you can unlock your lock, give your friends or relatives access anytime, or limit access to day or night. Control access to key areas by your workforce and review the entry log on your smartphone. Allow temporary access when necessary and receive tamper alerts via e-mail when an unauthorised attempt is made to open the lock.

- Opened using the Bluetooth Smart protocol in your Smartphone or device
- Share access with family, friends or work colleagues
- Corrosion resistant Zinc body with weather resistant cover
- Boron Carbide double locking shackle for added protection
- Compatible with: iOS 8 and next version / Android 4.3 and next version
- Battery type CR2 (included)

4401LHD BLUETOOTH SMART OUTDOOR PADLOCK