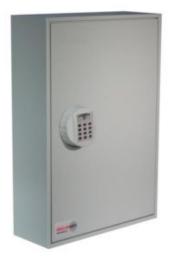

### SYSTEM 50/PL

- Designed to store padlocks and keys used to isolate switchgear and machinery
- Deep cabinet with staggered hooks allows extra space for padlocks to hang
- Strongly made steel cabinet with flush closing rim to resist forced entry
- Adjustable colour coded and numbered hook bars allow the layout to be customised
- Ingenious key tabs are designed to hang so that the number is always visible
- Closed loops included for use with optional security seals
- Lock locations can be recorded on the control index which is removable for added security
- Durable Light Grey paint finish
- Supplied with security lock and 2 keys
- Note: Padlocks not included

# PADLOCK SECURITY SYSTEM CABINET FOR 50 LOCKS IMAGES

System 50 Padlock

System 50 Padlock Dial Combination Lock

System 50 Padlock CL1000 Electronic Cam Lock

System 50 Padlock - Electronic Lock REVO A

www.securikey.co.uk