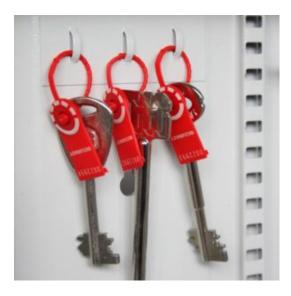

### SYSTEM 50/PL

- Designed to store padlocks and keys used to isolate switchgear and machinery
- Deep cabinet with staggered hooks allows extra space for padlocks to hang
- Strongly made steel cabinet with flush closing rim to resist forced entry
- Adjustable colour coded and numbered hook bars allow the layout to be customised
- Ingenious key tabs are designed to hang so that the number is always visible
- Closed loops included for use with optional security seals
- Lock locations can be recorded on the control index which is removable for added security
- Durable Light Grey paint finish
- Supplied with security lock and 2 keys
- Note: Padlocks not included

## PADLOCK SECURITY SYSTEM CABINET FOR 50 LOCKS IMAGES

Security Seals & Loops

Every effort has been made to ensure that the information in this brochure is correct. We have a policy of continually developing and improving our products and reserve the right to change specification without notice. By virtue of the Trades Description Act 1968 all measurements and weights must be considered approximate.