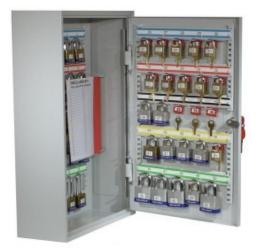

### SYSTEM 50/PL

- Designed to store padlocks and keys used to isolate switchgear and machinery
- Deep cabinet with staggered hooks allows extra space for padlocks to hang
- Strongly made steel cabinet with flush closing rim to resist forced entry
- Adjustable colour coded and numbered hook bars allow the layout to be customised
- Ingenious key tabs are designed to hang so that the number is always visible
- Closed loops included for use with optional security seals
- Lock locations can be recorded on the control index which is removable for added security
- Durable Light Grey paint finish
- Supplied with security lock and 2 keys
- Note: Padlocks not included

# PADLOCK SECURITY SYSTEM CABINET FOR 50 LOCKS IMAGES

System 50 Padlock

System 50 Padlock Dial Combination Lock

System 50 Padlock CL1000 Electronic Cam Lock

System 50 Padlock - Electronic Lock REVO A

www.securikey.co.uk