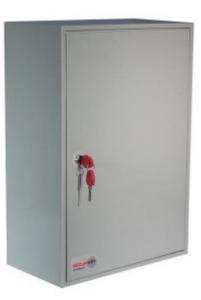

### SYSTEM 50/PL

- Designed to store padlocks and keys used to isolate switchgear and machinery
- Deep cabinet with staggered hooks allows extra space for padlocks to hang
- Strongly made steel cabinet with flush closing rim to resist forced entry
- Adjustable colour coded and numbered hook bars allow the layout to be customised
- Ingenious key tabs are designed to hang so that the number is always visible
- Closed loops included for use with optional security seals
- Lock locations can be recorded on the control index which is removable for added security
- Durable Light Grey paint finish
- Supplied with security lock and 2 keys
- Note: Padlocks not included

# PADLOCK SECURITY SYSTEM CABINET FOR 50 LOCKS IMAGES

System 50 Padlock

System 50 Padlock Dial Combination Lock

System 50 Padlock CL1000 Electronic Cam Lock

System 50 Padlock - Electronic Lock REVO A

www.securikey.co.uk