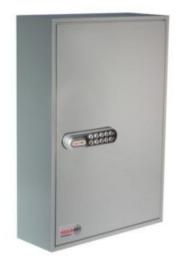

### ADDITIONAL INFORMATION

| Weight          | 10.000 kg                                                                 |
|-----------------|---------------------------------------------------------------------------|
| Dimensions      | 550 (H) x 380 (W) x 140 (D) mm                                            |
| Standard        | Bronze                                                                    |
| Capacity        | 50 locks                                                                  |
| Locking Options | B – 3/4 Wheel Mechanical Combination, D – Padlocking Cam Lock, F – CL1000 |

# PADLOCK SECURITY SYSTEM CABINET FOR 50 LOCKS IMAGES

System 50 Padlock

System 50 Padlock Dial Combination Lock

System 50 Padlock CL1000 Electronic Cam Lock

System 50 Padlock - Electronic Lock REVO A

www.securikey.co.uk