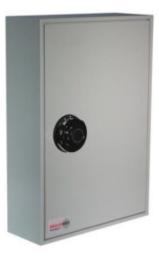

### ADDITIONAL INFORMATION

| Weight          | 10.000 kg                                                                 |
|-----------------|---------------------------------------------------------------------------|
| Dimensions      | 550 (H) x 380 (W) x 140 (D) mm                                            |
| Standard        | Bronze                                                                    |
| Capacity        | 50 locks                                                                  |
| Locking Options | B – 3/4 Wheel Mechanical Combination, D – Padlocking Cam Lock, F – CL1000 |

# PADLOCK SECURITY SYSTEM CABINET FOR 50 LOCKS IMAGES

System 50 Padlock

System 50 Padlock Dial Combination Lock

System 50 Padlock CL1000 Electronic Cam Lock

System 50 Padlock - Electronic Lock REVO A

www.securikey.co.uk