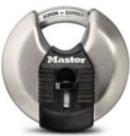

#### **EXCELL 40MEURT KEYED ALIKE**

- Stainless steel body for corrosion resistance
- Exclusive octagonal boron-carbide shackle for maximum cut resistance
- Double deadbolt locking for added protection from prying and hammering
- 4-pin cylinder
- Covered keyway for better protection against dust and water
- Supplied with 2 keys
- Pack of 2 both with the same key

SKU: 40MEURT