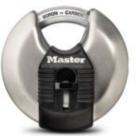

#### **EXCELL 40MEURT KEYED ALIKE**

- Stainless steel body for corrosion resistance
- Exclusive octagonal boron-carbide shackle for maximum cut resistance
- Double deadbolt locking for added protection from prying and hammering
- 4-pin cylinder
- Covered keyway for better protection against dust and water
- Supplied with 2 keys
- Pack of 2 both with the same key

SKU: 40MEURT