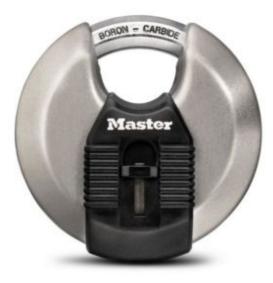

## **EXCELL 50MEURD**

- Stainless steel body for corrosion resistance
- Exclusive octagonal boron-carbide shackle for maximum cut resistance
- Double deadbolt locking for added protection from prying and hammering
- 4-pin cylinder
- Covered keyway for better protection against dust and water
- Supplied with 2 keys

SKU: 50MEURD