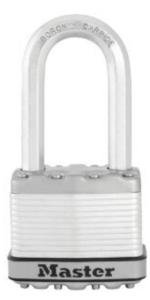

### EXCELL M5EURDLH

- Laminated steel core for higher strength
- Stainless steel and zinc outer sleeve for weather resistance
- Exclusive octagonal boron-carbide shackle for maximum cut resistance
- Double ball bearing locking for added protection from prying and hammering
- 4-pin cylinder
- Supplied with 4 keys
- For indoor and outdoor use
- Limited Lifetime Guarantee

#### ADDITIONAL INFORMATION

| Weight                          | 0.445 kg  |
|---------------------------------|-----------|
| Dimensions                      | 52 (W) mm |
| Shackle Diameter                | 9mm       |
| Horizontal Shackle<br>Clearance | 24mm      |
| Vertical Shackle<br>Clearance   | 51mm      |
| Body Width                      | 52mm      |