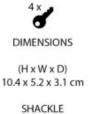

#### ADDITIONAL INFORMATION

| Weight                          | 0.445 kg  |
|---------------------------------|-----------|
| Dimensions                      | 52 (W) mm |
| Shackle Diameter                | 9mm       |
| Horizontal Shackle<br>Clearance | 24mm      |
| Vertical Shackle<br>Clearance   | 51mm      |
| Body Width                      | 52mm      |

# MASTER LOCK M5EURDLH HEAVY DUTY PADLOCK LAMINATED STEEL LONG SHACKLE IMAGES

A : 0.9 cm B : 5.1 cm C : 2.4 cm

M5EURDLH 4

M1EURDLH 1

| Your Securikey Stockist |
|-------------------------|
|                         |
|                         |
|                         |
|                         |
|                         |
|                         |
|                         |
|                         |
|                         |
|                         |
|                         |