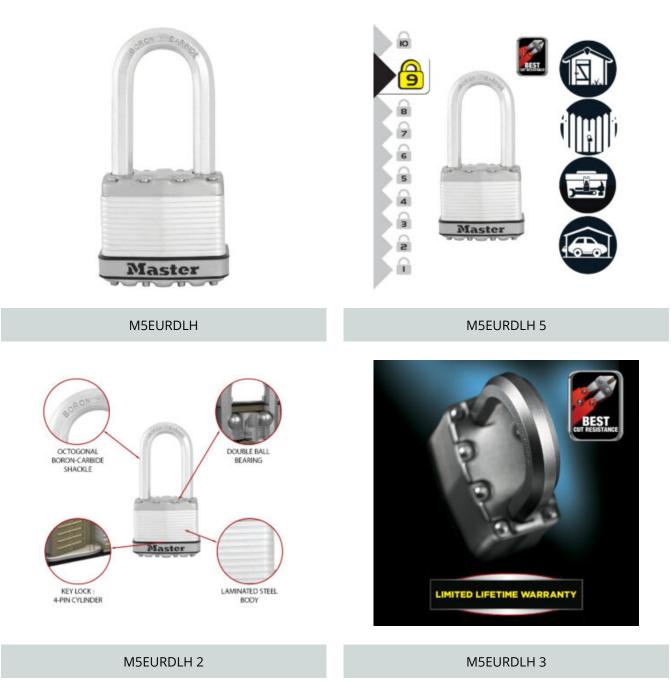

### EXCELL M5EURDLH

- Laminated steel core for higher strength
- Stainless steel and zinc outer sleeve for weather resistance
- Exclusive octagonal boron-carbide shackle for maximum cut resistance
- Double ball bearing locking for added protection from prying and hammering
- 4-pin cylinder
- Supplied with 4 keys
- For indoor and outdoor use
- Limited Lifetime Guarantee

#### ADDITIONAL INFORMATION

| Weight                          | 0.445 kg  |
|---------------------------------|-----------|
| Dimensions                      | 52 (W) mm |
| Shackle Diameter                | 9mm       |
| Horizontal Shackle<br>Clearance | 24mm      |
| Vertical Shackle<br>Clearance   | 51mm      |
| Body Width                      | 52mm      |