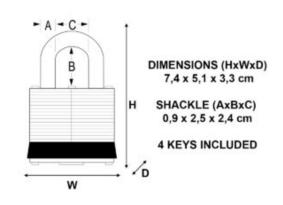

### ADDITIONAL INFORMATION

| Weight                          | 0.413 kg  |
|---------------------------------|-----------|
| Dimensions                      | 52 (W) mm |
| Shackle Diameter                | 9mm       |
| Horizontal Shackle<br>Clearance | 24mm      |
| Vertical Shackle<br>Clearance   | 25mm      |
| Body Width                      | 52mm      |