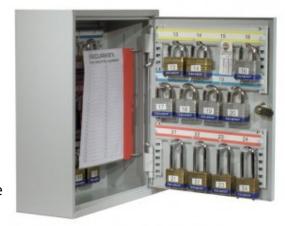

### ADDITIONAL INFORMATION

| Weight          | 5.000 kg                                                                  |
|-----------------|---------------------------------------------------------------------------|
| Dimensions      | 355 (H) x 300 (W) x 120 (D) mm                                            |
| Standard        | Bronze                                                                    |
| Capacity        | 24 locks                                                                  |
| Locking Options | B – 3/4 Wheel Mechanical Combination, D – Padlocking Cam Lock, F – CL1000 |

### PADLOCK SECURITY SYSTEM CABINET FOR 24 LOCKS IMAGES

System 24 Padlock

System 24 Padlock CL1000 Electronic Cam Lock

System 24 Padlock Dial Combination Lock

Security Seals & Loops