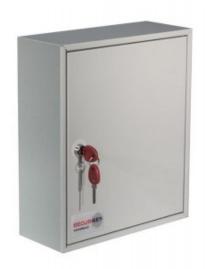

### ADDITIONAL INFORMATION

| Weight          | 5.000 kg                                                                  |
|-----------------|---------------------------------------------------------------------------|
| Dimensions      | 355 (H) x 300 (W) x 120 (D) mm                                            |
| Standard        | Bronze                                                                    |
| Capacity        | 24 locks                                                                  |
| Locking Options | B – 3/4 Wheel Mechanical Combination, D – Padlocking Cam Lock, F – CL1000 |

### PADLOCK SECURITY SYSTEM CABINET FOR 24 LOCKS IMAGES

System 24 Padlock

System 24 Padlock CL1000 Electronic Cam Lock

System 24 Padlock Dial Combination Lock

Security Seals & Loops