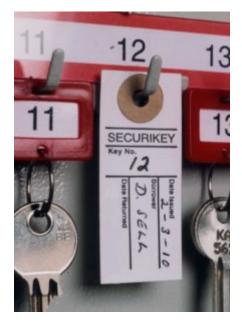

## SIGN OUT TABS

In this section you will find Sign-out Tabs for all Securikey Key Cabinets.

Sign Out Tabs An ideal way to control the issue and return of keys The key user signs a tab which is then hung in place of the borrowed key. A 'spot check' of 'keys out' can be made in seconds On return of the borrowed key the tab can be filed for future reference Pack of 250

## SIGN OUT TABS - PACK OF 250 IMAGES

Sign Out Tabs

Every effort has been made to ensure that the information in this brochure is correct. We have a policy of continually developing and improving our products and reserve the right to change specification without notice. By virtue of the Trades Description Act 1968 all measurements and weights must be considered approximate.