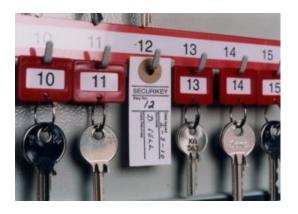

## SIGN OUT TABS

In this section you will find Sign-out Tabs for all Securikey Key Cabinets.

Sign Out Tabs An ideal way to control the issue and return of keys The key user signs a tab which is then hung in place of the borrowed key. A 'spot check' of 'keys out' can be made in seconds On return of the borrowed key the tab can be filed for future reference Pack of 250

## SIGN OUT TABS - PACK OF 250 IMAGES

Sign Out Tabs

Every effort has been made to ensure that the information in this brochure is correct. We have a policy of continually developing and improving our products and reserve the right to change specification without notice. By virtue of the Trades Description Act 1968 all measurements and weights must be considered approximate.