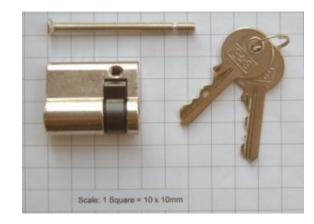

### **EURO SINGLE CYLINDER 5-PIN 40MM**

#### **TECHNICAL SPARES**

This area contains service parts and spares associated with Securikey products. Most are only suitable for use by a qualified Locksmith or Safe Technician.

Euro Profile half cylinder fitted to the following: PHZ key cabinets Key Vault, Deep Key Vault & Key Vault Padlock Cabinets. Emergency key holding box with solid front Strongbox - Floorboard & Cupboard Safes Euro Vault Post Boxes

SKU: ALCYE711

### ADDITIONAL INFORMATION

| Weight | 0.169 kg |
|--------|----------|
|--------|----------|

**Dimensions** 39 (H) x 40 (W) x 18 (D) mm