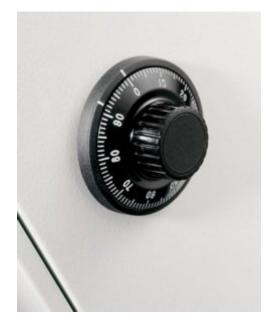

## COMBINATION LOCK 4-WHEEL - LA GARD

#### **TECHNICAL SPARES**

This area contains service parts and spares associated with Securikey products. Most are only suitable for use by a qualified Locksmith or Safe Technician.

Locking Option B - Combination lock, 4-wheel Used extensively in the safe industry

SKU: ALZLG4