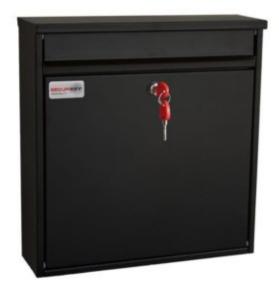

## LARGE STANDARD POST BOX - FRONT LOADING

- Galvanised steel body, with tough Black powder coated finish
- Corrosion and weather resistant
- Front loading A4 letter slot, with top hinged door
- Easy access to post, via fold down door
- Security cam lock with 2 keys
- Suitable for wall mounting

## ADDITIONAL INFORMATION

| Weight          | 4.3 kg                         |
|-----------------|--------------------------------|
| Dimensions      | 370 (H) x 360 (W) x 110 (D) mm |
| Aperture Width  | 325mm                          |
| Aperture Height | 36mm                           |

## LARGE STANDARD POST BOX - FRONT LOADING IMAGES

Large Standard Post Box Front Loading

Every effort has been made to ensure that the information in this brochure is correct. We have a policy of continually developing and improving our products and reserve the right to change specification without notice. By virtue of the Trades Description Act 1968 all measurements and weights must be considered approximate.