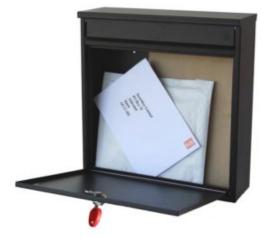

## LARGE STANDARD POST BOX - FRONT LOADING

- Galvanised steel body, with tough Black powder coated finish
- Corrosion and weather resistant
- Front loading A4 letter slot, with top hinged door
- Easy access to post, via fold down door
- Security cam lock with 2 keys
- Suitable for wall mounting

## LARGE STANDARD POST BOX - FRONT LOADING IMAGES

Large Standard Post Box Front Loading

Every effort has been made to ensure that the information in this brochure is correct. We have a policy of continually developing and improving our products and reserve the right to change specification without notice. By virtue of the Trades Description Act 1968 all measurements and weights must be considered approximate.