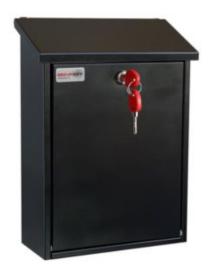

### MEDIUM STANDARD POST BOX - TOP LOADING

- Galvanised steel body, with tough Black powder coated finish
- Corrosion and weather resistant
- Top loading A4 letter slot, with 'anti-rattle' hinged roof flap
- Easy access to post, via fold down door
- Security cam lock with 2 keys
- Suitable for wall mounting

### MEDIUM STANDARD POST BOX - TOP LOADING IMAGES

Medium Standard Post Box Top Loading