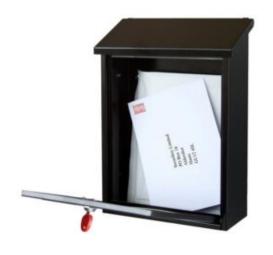

### MEDIUM STANDARD POST BOX - TOP LOADING

- Galvanised steel body, with tough Black powder coated finish
- Corrosion and weather resistant
- Top loading A4 letter slot, with 'anti-rattle' hinged roof flap
- Easy access to post, via fold down door
- Security cam lock with 2 keys
- Suitable for wall mounting

### MEDIUM STANDARD POST BOX - TOP LOADING IMAGES

Medium Standard Post Box Top Loading