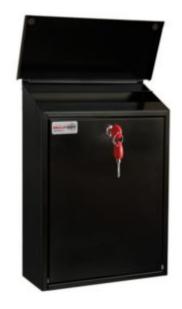

### MEDIUM STANDARD POST BOX - TOP LOADING

- Galvanised steel body, with tough Black powder coated finish
- Corrosion and weather resistant
- Top loading A4 letter slot, with 'anti-rattle' hinged roof flap
- Easy access to post, via fold down door
- Security cam lock with 2 keys
- Suitable for wall mounting

### MEDIUM STANDARD POST BOX - TOP LOADING IMAGES

Medium Standard Post Box Top Loading