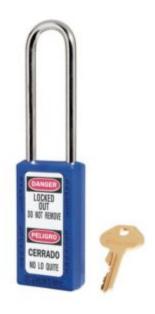

# 411LT 6-PIN BLUE ZENEX SAFETY PADLOCK

### 411LT 6-PIN BLUE ZENEX

• Used in conjunction with lockout hasps for the isolation of machinery, plant & switchgear

×

- Choice of 8 different colours for ease of identification
- Durable, lightweight, non-conductive Zenex lock body
- Customize on-site with permanent, write-on labels
- Precise 6-pin tumbler mechanism offers 40,000 differs
- Key retaining-ensures that padlock is not left unlocked
- Supplied with 1 key per lock

SKU: 411LT/BLU