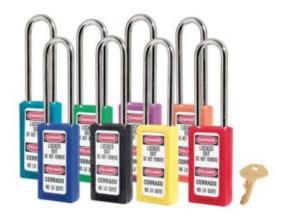

## 411LT 6-PIN BLUE ZENEX SAFETY PADLOCK IMAGES

411LT Safety Padlock Colour Variations

Every effort has been made to ensure that the information in this brochure is correct. We have a policy of continually developing and improving our products and reserve the right to change specification without notice. By virtue of the Trades Description Act 1968 all measurements and weights must be considered approximate.