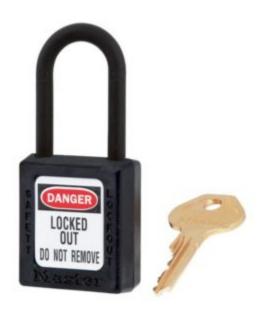

### ZENEX KEYED ALIKE

#### 406 6-PIN BLACK ZENEX KEYED ALIKE

- Used in conjunction with lockout hasps for the isolation of machinery, plant & switchgear
- Choice of 8 different colours for ease of identification
- Durable, lightweight, non-conductive Zenex lock body
- Customize on-site with permanent, write-on labels
- All components are non-sparking and non-magnetic plastic, copper, brass
- Precise 6-pin tumbler mechanism offers 100,000 differs
- Key retaining-ensures that padlock is not left unlocked
- Supplied with 1 key per lock