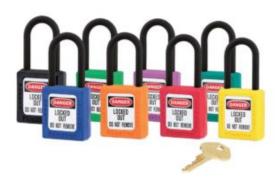

## 406 6-PIN BLACK ZENEX KEYED ALIKE IMAGES

406 Safety Padlock Colour Variations