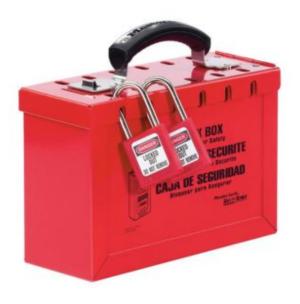

### 498A RED GROUP LOCKOUT BOX

- Storage device captures keys for effective lockout of large equipment
- Exclusive Latch Tight feature ensures that keys cannot be accessed until the last lock is removed
- Durable powder-coated red finish
- Integrated storage organises up to 12 keys or hundreds of bulk keys
- Strong carrying handle for portability
- Up to 12 workers can apply their personal safety padlocks or hasps
- Note: Padlocks not included

# 498A RED GROUP LOCKOUT BOX