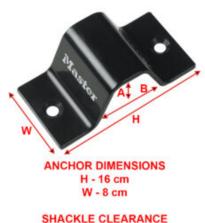

#### ADDITIONAL INFORMATION

| Weight | .924 kg |
|--------|---------|
|--------|---------|

**Dimensions** 60 (H) x 180 (W) x 160 (D) mm

1489EURDAT MAIN

1489EURDAT 2

SHACKLE CLEARANCE A - 5 cm B - 5 cm SECURE Bicycle Selver