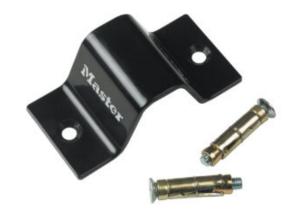

### MASTER LOCK 1489EURDAT GROUND, WALL AND DOOR ANCHOR

- An ideal solution for securing portable construction equipment, ladders, bicycles, lawnmowers, garden furniture etc...
- For outdoor use wall / floor / ground anchor
- Hardened steel construction resists sawing and cutting.
- Suitable for wall or floor fixing.
- 55 x 50mm aperture makes it suitable for most chains and U-bar locks.
- Supplied with anchor bolts and security shields for maximum security.
- Weather resistant finish.
- Bolt down kit included
- Anchor is made of steel for strength and resistance, can be used with cables or chains
- Limited Lifetime Warranty

#### ADDITIONAL INFORMATION

| Weight | .924 kg |
|--------|---------|
|--------|---------|

**Dimensions** 60 (H) x 180 (W) x 160 (D) mm

1489EURDAT MAIN

1489EURDAT 2

SHACKLE CLEARANCE A - 5 cm B - 5 cm SECURE Bicycle Selver