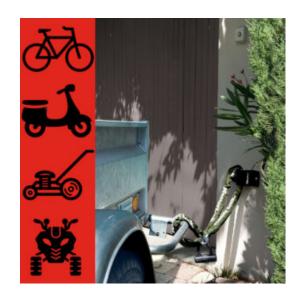

### MASTER LOCK 1489EURDAT GROUND, WALL AND DOOR ANCHOR

- An ideal solution for securing portable construction equipment, ladders, bicycles, lawnmowers, garden furniture etc...
- For outdoor use wall / floor / ground anchor
- Hardened steel construction resists sawing and cutting.
- Suitable for wall or floor fixing.
- 55 x 50mm aperture makes it suitable for most chains and U-bar locks.
- Supplied with anchor bolts and security shields for maximum security.
- Weather resistant finish.
- Bolt down kit included
- Anchor is made of steel for strength and resistance, can be used with cables or chains
- Limited Lifetime Warranty

#### ADDITIONAL INFORMATION

| Weight | .924 kg |
|--------|---------|
|--------|---------|

**Dimensions** 60 (H) x 180 (W) x 160 (D) mm

1489EURDAT MAIN

1489EURDAT 2

SHACKLE CLEARANCE A - 5 cm B - 5 cm SECURE Bicycle Selver