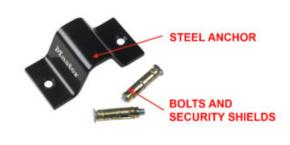

### MASTER LOCK 1489EURDAT GROUND, WALL AND DOOR ANCHOR

- An ideal solution for securing portable construction equipment, ladders, bicycles, lawnmowers, garden furniture etc...
- For outdoor use wall / floor / ground anchor
- Hardened steel construction resists sawing and cutting.
- Suitable for wall or floor fixing.
- 55 x 50mm aperture makes it suitable for most chains and U-bar locks.
- Supplied with anchor bolts and security shields for maximum security.
- Weather resistant finish.
- Bolt down kit included
- Anchor is made of steel for strength and resistance, can be used with cables or chains
- Limited Lifetime Warranty

#### ADDITIONAL INFORMATION

| Weight | .924 kg |
|--------|---------|
|--------|---------|

**Dimensions** 60 (H) x 180 (W) x 160 (D) mm

1489EURDAT MAIN

1489EURDAT 2

SHACKLE CLEARANCE A - 5 cm B - 5 cm SECURE Bicycle Selver