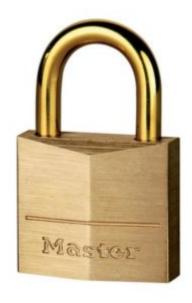

## 635D 4-PIN

- Corrosion resistant brass body
- Double locking brass shackle
- Supplied with 2 keys

SKU: 635D

## **ADDITIONAL INFORMATION**

| Dimensions                      | 35 (W) mm |
|---------------------------------|-----------|
| Shackle Diameter                | 4mm       |
| Vertical Shackle<br>Clearance   | 16mm      |
| Horizontal Shackle<br>Clearance | 19mm      |
| Body Width                      | 35mm      |