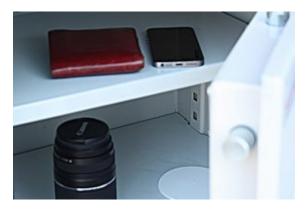

## SECURE STOR SECURITY CABINETS

Providing an economic solution, the Secure Stor Security Cabinets offer the answer to the increasing problem of safe storage of high value bulk items.

Shelf For SC110, SC155 And SC215 Secure Stor Incl Fixings

SKU: ASFSCS110-215

## ADDITIONAL INFORMATION

| Weight     | 1.333 kg                      |
|------------|-------------------------------|
| Dimensions | 20 (H) x 480 (W) x 291 (D) mm |

Every effort has been made to ensure that the information in this brochure is correct. We have a policy of continually developing and improving our products and reserve the right to change specification without notice. By virtue of the Trades Description Act 1968 all measurements and weights must be considered approximate.