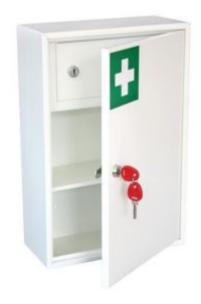

#### MEDICAL CABINET

- General First Aid equipment storage
- 1.5mm steel cabinet with flush closing door
- Internal lockable compartment c/w 2 keys
- Removable shelf included
- Easy clean gloss white paint finish
- Supplied with security cam lock and 2 keys

# MEDICAL CABINET SIZE 2 - MEDIUM