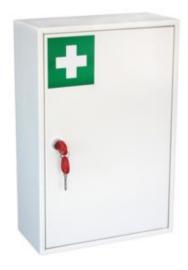

#### MEDICAL CABINET

- General First Aid equipment storage
- 1.5mm steel cabinet with flush closing door
- Internal lockable compartment c/w 2 keys
- Removable shelf included
- Easy clean gloss white paint finish
- Supplied with security cam lock and 2 keys

# MEDICAL CABINET SIZE 2 - MEDIUM