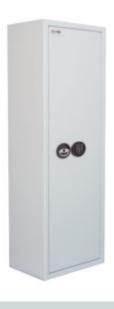

# SECURITY CABINET SFSC-215 FREESTANDING SAFE WITH KEY LOCK

#### **SECURE STOR SECURITY CABINETS**

Providing an economic solution, the Secure Stor Security Cabinets offer the answer to the increasing problem of safe storage of high value bulk items.

- Ideal for storing large or bulky items
- £2,000 cash rating (10x valuables)
- Independently tested and certified to EN 14450 S1 by VdS test house
- 3mm steel body with 3 way locking
- Fitted with a VDS class 1 lock and 2 keys as standard
- Hardened steel plates protect all potential attack areas
- Supplied with shelves adjustable at 30mm intervals
- 2 base fixing points bolts supplied
- 5 sizes for total flexibility
- Colour RAL7035 (Light Grey)
- Insurance ratings may change depending on location, please check with your underwriters

#### ADDITIONAL INFORMATION

| Weight          | 96 kg                                                                          |
|-----------------|--------------------------------------------------------------------------------|
| Dimensions      | 1510 (H) x 496 (W) x 364 (D) mm                                                |
| Cash Rating     | £2,000                                                                         |
| Volume          | 213 litres                                                                     |
| Shelves         | 3                                                                              |
| Internal Height | 1457mm                                                                         |
| Internal Width  | 480mm                                                                          |
| Internal Depth  | 305mm                                                                          |
| Locking Options | B – 3/4 Wheel Mechanical Combination, G – Wittkopp Primor 2000, L – Safe Logic |