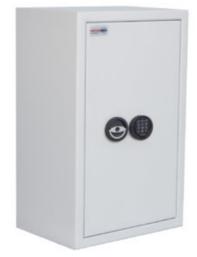

W) x 364 (D) mm                                                 |
| Cash Rating     | £2,000                                                                         |
| Volume          | 108 litres                                                                     |
| Shelves         | 1                                                                              |
| Internal Height | 737mm                                                                          |
| Internal Width  | 480mm                                                                          |
| Internal Depth  | 305mm                                                                          |
| Locking Options | B – 3/4 Wheel Mechanical Combination, G – Wittkopp Primor 2000, L – Safe Logic |









AiS Approved







Secure Stor SC110

Secure Stor SC110 with Electronic Lock



#### SECURITY CABINET SFSC-110 FREESTANDING SAFE WITH KEY LOCK IMAGES



Secure Stor SC110 with Electronic Lock open





Your Securikey Stockist

Every effort has been made to ensure that the information in this brochure is correct. We have a policy of continually developing and improving our products and reserve the right to change specification without notice. By virtue of the Trades Description Act 1968 all measurements and weights must be considered approximate.



Generated 25/04/2024