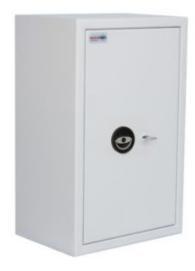

(W) x 364 (D) mm                                                 |
| Cash Rating     | £2,000                                                                         |
| Volume          | 108 litres                                                                     |
| Shelves         | 1                                                                              |
| Internal Height | 737mm                                                                          |
| Internal Width  | 480mm                                                                          |
| Internal Depth  | 305mm                                                                          |
| Locking Options | B – 3/4 Wheel Mechanical Combination, G – Wittkopp Primor 2000, L – Safe Logic |









AiS Approved







Secure Stor SC110

Secure Stor SC110 with Electronic Lock



#### SECURITY CABINET SFSC-110 FREESTANDING SAFE WITH KEY LOCK IMAGES



Secure Stor SC110 with Electronic Lock open





Your Securikey Stockist

Every effort has been made to ensure that the information in this brochure is correct. We have a policy of continually developing and improving our products and reserve the right to change specification without notice. By virtue of the Trades Description Act 1968 all measurements and weights must be considered approximate.



Generated 25/04/2024