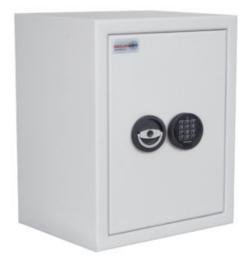

AiS Approved

Secure Stor SC065 with electronic Lock open

#### SECURITY CABINET SFSC-065 FREESTANDING SAFE WITH KEY LOCK IMAGES

Secure Stor SC065 with Electronic Lock

Your Securikey Stockist

Every effort has been made to ensure that the information in this brochure is correct. We have a policy of continually developing and improving our products and reserve the right to change specification without notice. By virtue of the Trades Description Act 1968 all measurements and weights must be considered approximate.