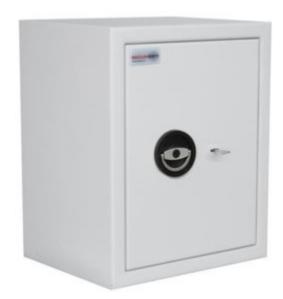

AiS Approved

Secure Stor SC065 with electronic Lock open

#### SECURITY CABINET SFSC-065 FREESTANDING SAFE WITH KEY LOCK IMAGES

Secure Stor SC065 with Electronic Lock

Your Securikey Stockist

Every effort has been made to ensure that the information in this brochure is correct. We have a policy of continually developing and improving our products and reserve the right to change specification without notice. By virtue of the Trades Description Act 1968 all measurements and weights must be considered approximate.