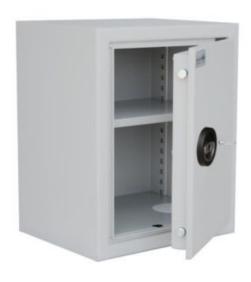

AiS Approved

Secure Stor SC065 with electronic Lock open

#### SECURITY CABINET SFSC-065 FREESTANDING SAFE WITH KEY LOCK IMAGES

Secure Stor SC065 with Electronic Lock

Your Securikey Stockist

Every effort has been made to ensure that the information in this brochure is correct. We have a policy of continually developing and improving our products and reserve the right to change specification without notice. By virtue of the Trades Description Act 1968 all measurements and weights must be considered approximate.