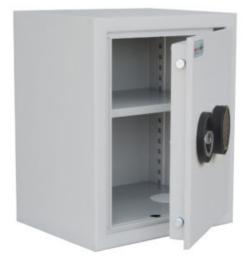

AiS Approved

Secure Stor SC065 with electronic Lock open

#### SECURITY CABINET SFSC-065 FREESTANDING SAFE WITH KEY LOCK IMAGES

Secure Stor SC065 with Electronic Lock

Your Securikey Stockist

Every effort has been made to ensure that the information in this brochure is correct. We have a policy of continually developing and improving our products and reserve the right to change specification without notice. By virtue of the Trades Description Act 1968 all measurements and weights must be considered approximate.