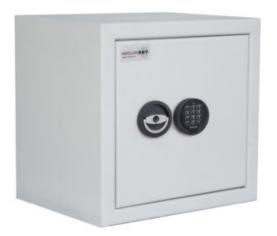

- Ideal for storing large or bulky items
- £2,000 cash rating (10x valuables)
- Independently tested and certified to EN 14450 S1 by VdS test house
- 3mm steel body with 3 way locking
- Fitted with a VDS class 1 lock and 2 keys as standard
- Hardened steel plates protect all potential attack areas
- Supplied with shelves adjustable at 30mm intervals
- 2 base fixing points bolts supplied
- 5 sizes for total flexibility
- Colour RAL7035 (Light Grey)
- Insurance ratings may change depending on location, please check with your underwriters
- Certified to 'Gold Level' standard when used as a Medicine Cabinet

## ADDITIONAL INFORMATION

| Weight          | 35 kg                                                                          |
|-----------------|--------------------------------------------------------------------------------|
| Dimensions      | 430 (H) x 446 (W) x 364 (D) mm                                                 |
| Cash Rating     | £2,000                                                                         |
| Volume          | 49 litres                                                                      |
| Shelves         | 1                                                                              |
| Internal Height | 377mm                                                                          |
| Internal Width  | 430mm                                                                          |
| Internal Depth  | 305mm                                                                          |
| Locking Options | B – 3/4 Wheel Mechanical Combination, G – Wittkopp Primor 2000, L – Safe Logic |

## SECURITY CABINET SFSC-050 FREESTANDING SAFE WITH KEY LOCK IMAGES

Secure Stor SC050

Secure Stor SC050

Secure Stor SC050 Electronic Lock closed

Secure Stor SC050 With Electronic Lock

www.securikey.co.uk

Every effort has been made to ensure that the information in this brochure is correct. We have a policy of continually developing and improving our products and reserve the right to change specification without notice. By virtue of the Trades Description Act 1968 all measurements and weights must be considered approximate.