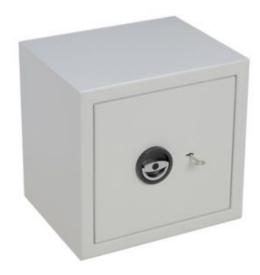

- Ideal for storing large or bulky items
- £2,000 cash rating (10x valuables)
- Independently tested and certified to EN 14450 S1 by VdS test house
- 3mm steel body with 3 way locking
- Fitted with a VDS class 1 lock and 2 keys as standard
- Hardened steel plates protect all potential attack areas
- Supplied with shelves adjustable at 30mm intervals
- 2 base fixing points bolts supplied
- 5 sizes for total flexibility
- Colour RAL7035 (Light Grey)
- Insurance ratings may change depending on location, please check with your underwriters
- Certified to 'Gold Level' standard when used as a Medicine Cabinet

## ADDITIONAL INFORMATION

| Weight          | 35 kg                                                                          |
|-----------------|--------------------------------------------------------------------------------|
| Dimensions      | 430 (H) x 446 (W) x 364 (D) mm                                                 |
| Cash Rating     | £2,000                                                                         |
| Volume          | 49 litres                                                                      |
| Shelves         | 1                                                                              |
| Internal Height | 377mm                                                                          |
| Internal Width  | 430mm                                                                          |
| Internal Depth  | 305mm                                                                          |
| Locking Options | B – 3/4 Wheel Mechanical Combination, G – Wittkopp Primor 2000, L – Safe Logic |

## SECURITY CABINET SFSC-050 FREESTANDING SAFE WITH KEY LOCK IMAGES

Secure Stor SC050

Secure Stor SC050

Secure Stor SC050 Electronic Lock closed

Secure Stor SC050 With Electronic Lock

www.securikey.co.uk

Every effort has been made to ensure that the information in this brochure is correct. We have a policy of continually developing and improving our products and reserve the right to change specification without notice. By virtue of the Trades Description Act 1968 all measurements and weights must be considered approximate.