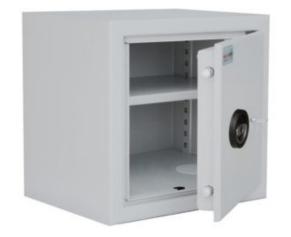

- Ideal for storing large or bulky items
- £2,000 cash rating (10x valuables)
- Independently tested and certified to EN 14450 S1 by VdS test house
- 3mm steel body with 3 way locking
- Fitted with a VDS class 1 lock and 2 keys as standard
- Hardened steel plates protect all potential attack areas
- Supplied with shelves adjustable at 30mm intervals
- 2 base fixing points bolts supplied
- 5 sizes for total flexibility
- Colour RAL7035 (Light Grey)
- Insurance ratings may change depending on location, please check with your underwriters
- Certified to 'Gold Level' standard when used as a Medicine Cabinet

## ADDITIONAL INFORMATION

| Weight          | 35 kg                                                                          |
|-----------------|--------------------------------------------------------------------------------|
| Dimensions      | 430 (H) x 446 (W) x 364 (D) mm                                                 |
| Cash Rating     | £2,000                                                                         |
| Volume          | 49 litres                                                                      |
| Shelves         | 1                                                                              |
| Internal Height | 377mm                                                                          |
| Internal Width  | 430mm                                                                          |
| Internal Depth  | 305mm                                                                          |
| Locking Options | B – 3/4 Wheel Mechanical Combination, G – Wittkopp Primor 2000, L – Safe Logic |

## SECURITY CABINET SFSC-050 FREESTANDING SAFE WITH KEY LOCK IMAGES

www.securikey.co.uk

## SECURITY CABINET SFSC-050 FREESTANDING SAFE WITH KEY LOCK IMAGES

Secure Stor SC050

Secure Stor SC050

Secure Stor SC050 Electronic Lock closed

Secure Stor SC050 With Electronic Lock

www.securikey.co.uk

Every effort has been made to ensure that the information in this brochure is correct. We have a policy of continually developing and improving our products and reserve the right to change specification without notice. By virtue of the Trades Description Act 1968 all measurements and weights must be considered approximate.