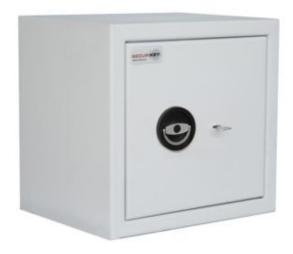

- Ideal for storing large or bulky items
- £2,000 cash rating (10x valuables)
- Independently tested and certified to EN 14450 S1 by VdS test house
- 3mm steel body with 3 way locking
- Fitted with a VDS class 1 lock and 2 keys as standard
- Hardened steel plates protect all potential attack areas
- Supplied with shelves adjustable at 30mm intervals
- 2 base fixing points bolts supplied
- 5 sizes for total flexibility
- Colour RAL7035 (Light Grey)
- Insurance ratings may change depending on location, please check with your underwriters
- Certified to 'Gold Level' standard when used as a Medicine Cabinet

## ADDITIONAL INFORMATION

| Weight          | 35 kg                                                                          |
|-----------------|--------------------------------------------------------------------------------|
| Dimensions      | 430 (H) x 446 (W) x 364 (D) mm                                                 |
| Cash Rating     | £2,000                                                                         |
| Volume          | 49 litres                                                                      |
| Shelves         | 1                                                                              |
| Internal Height | 377mm                                                                          |
| Internal Width  | 430mm                                                                          |
| Internal Depth  | 305mm                                                                          |
| Locking Options | B – 3/4 Wheel Mechanical Combination, G – Wittkopp Primor 2000, L – Safe Logic |

## SECURITY CABINET SFSC-050 FREESTANDING SAFE WITH KEY LOCK IMAGES

www.securikey.co.uk

## SECURITY CABINET SFSC-050 FREESTANDING SAFE WITH KEY LOCK IMAGES

Secure Stor SC050

Secure Stor SC050

Secure Stor SC050 Electronic Lock closed

Secure Stor SC050 With Electronic Lock

www.securikey.co.uk

Every effort has been made to ensure that the information in this brochure is correct. We have a policy of continually developing and improving our products and reserve the right to change specification without notice. By virtue of the Trades Description Act 1968 all measurements and weights must be considered approximate.