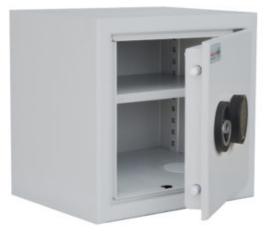

- Ideal for storing large or bulky items
- £2,000 cash rating (10x valuables)
- Independently tested and certified to EN 14450 S1 by VdS test house
- 3mm steel body with 3 way locking
- Fitted with a VDS class 1 lock and 2 keys as standard
- Hardened steel plates protect all potential attack areas
- Supplied with shelves adjustable at 30mm intervals
- 2 base fixing points bolts supplied
- 5 sizes for total flexibility
- Colour RAL7035 (Light Grey)
- Insurance ratings may change depending on location, please check with your underwriters
- Certified to 'Gold Level' standard when used as a Medicine Cabinet

## ADDITIONAL INFORMATION

| Weight          | 35 kg                                                                          |
|-----------------|--------------------------------------------------------------------------------|
| Dimensions      | 430 (H) x 446 (W) x 364 (D) mm                                                 |
| Cash Rating     | £2,000                                                                         |
| Volume          | 49 litres                                                                      |
| Shelves         | 1                                                                              |
| Internal Height | 377mm                                                                          |
| Internal Width  | 430mm                                                                          |
| Internal Depth  | 305mm                                                                          |
| Locking Options | B – 3/4 Wheel Mechanical Combination, G – Wittkopp Primor 2000, L – Safe Logic |

## SECURITY CABINET SFSC-050 FREESTANDING SAFE WITH KEY LOCK IMAGES

Secure Stor SC050

Secure Stor SC050

Secure Stor SC050 Electronic Lock closed

Secure Stor SC050 With Electronic Lock

www.securikey.co.uk

Every effort has been made to ensure that the information in this brochure is correct. We have a policy of continually developing and improving our products and reserve the right to change specification without notice. By virtue of the Trades Description Act 1968 all measurements and weights must be considered approximate.