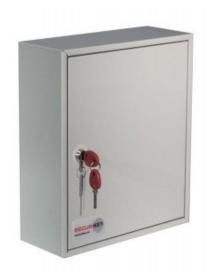

#### SYSTEM 48/D

- A key cabinet with increased depth Ideal for storing bunches of keys
- Strongly made steel cabinet with flush closing rim to resist forced entry
- Adjustable colour coded and numbered hook bars allow the layout to be customised
- Ingenious key tabs are designed to hang so that the number is always visible
- Closed loops included for use with optional security seals
- Key locations can be recorded on the control index which is removable for added security
- Durable Light Grey paint finish will suit most environments
- Supplied with security lock and 2 keys

### ADDITIONAL INFORMATION

| Weight          | 5.000 kg                                                                                                   |
|-----------------|------------------------------------------------------------------------------------------------------------|
| Dimensions      | 355 (H) x 300 (W) x 120 (D) mm                                                                             |
| Standard        | Bronze                                                                                                     |
| Capacity        | 48 bunches                                                                                                 |
| Locking Options | B – 3/4 Wheel Mechanical Combination, D – Padlocking Cam Lock, F – CL1000, I – La Gard 702, L – Safe Logic |