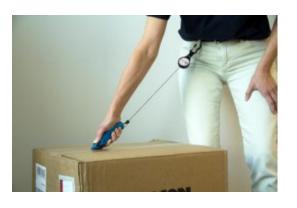

## RETRACTORS

Built to last and particularly suited for use in industrial and commercial sectors, our range of Retractors are perfect for securing tools, radios or phones. They're also ideal for people working at height and in situations where the loss of an item could have an effect on production downtime, or increase the risk of an injury on site.

Designed and manufactured in the USA, Retractors are constructed with high strength polycarbonate bodies and are available with four retraction forces. Specifically designed for heavy duty use in harsh weather conditions and water resistant environments.