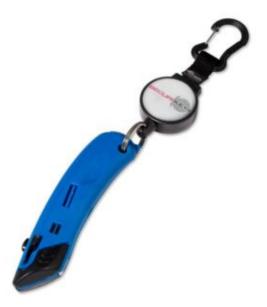

## RETRACTOR WITH SAFETY KNIFE

- Ideal for warehouse and distribution applications
- Keeps your knife within easy reach
- Knife can be used at arms length and returns smoothly after use
- Features 90cm of high strength Polyester cord
- No tool required for blade change
- Ergonomic comfort handle
- Tape splitter to cut packaging tape without exposing a blade
- Blunt safety tip blade prevents puncture wounds/damaged merchandise
- Spring back blade; extra blades can be contained within knife
- Tested to 1 Million pulls

## RKRKN RETRACTOR WITH SAFETY KNIFE - 900MM CORD - KARABINER FIXING IMAGES

**RKRKN Retractor With Safety Knife** 

**RKRKN Safety Knife - Open** 

Professional Security Installer Product Test Star

www.securikey.co.uk