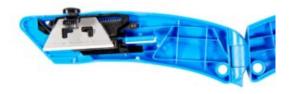

## RETRACTOR WITH SAFETY KNIFE

- Ideal for warehouse and distribution applications
- Keeps your knife within easy reach
- Knife can be used at arms length and returns smoothly after use
- Features 90cm of high strength Polyester cord
- No tool required for blade change
- Ergonomic comfort handle
- Tape splitter to cut packaging tape without exposing a blade
- Blunt safety tip blade prevents puncture wounds/damaged merchandise
- Spring back blade; extra blades can be contained within knife
- Tested to 1 Million pulls

## RKRKN RETRACTOR WITH SAFETY KNIFE - 900MM CORD - KARABINER FIXING IMAGES

**RKRKN Retractor With Safety Knife** 

**RKRKN Safety Knife - Open** 

Professional Security Installer Product Test Star

www.securikey.co.uk