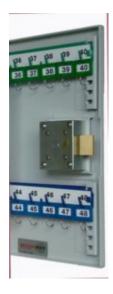

#### **TECHNICAL SPARES**

This area contains service parts and spares associated with Securikey products. Most are only suitable for use by a qualified Locksmith or Safe Technician.

Locking Option E - Push Button Combination lock with slam lock Used on Key Vault, Key Vault Deep, and Key Vault Padlock cabinets Keypad dimensions (mm): 141H x 41W x 37D