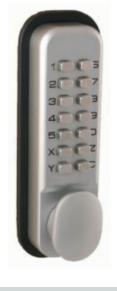

#### **TECHNICAL SPARES**

This area contains service parts and spares associated with Securikey products. Most are only suitable for use by a qualified Locksmith or Safe Technician.

Locking Option E - Push Button Combination lock with slam lock Used on Key Vault, Key Vault Deep, and Key Vault Padlock cabinets Keypad dimensions (mm): 141H x 41W x 37D