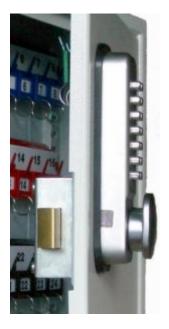

#### **TECHNICAL SPARES**

This area contains service parts and spares associated with Securikey products. Most are only suitable for use by a qualified Locksmith or Safe Technician.

Locking Option E - Push Button Combination lock with slam lock Used on Key Vault, Key Vault Deep, and Key Vault Padlock cabinets Keypad dimensions (mm): 141H x 41W x 37D