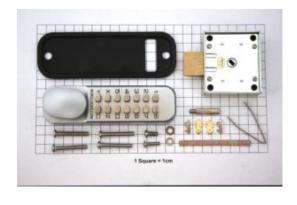

#### **TECHNICAL SPARES**

This area contains service parts and spares associated with Securikey products. Most are only suitable for use by a qualified Locksmith or Safe Technician.

Locking Option E - Push Button Combination lock with slam lock Used on Key Vault, Key Vault Deep, and Key Vault Padlock cabinets Keypad dimensions (mm): 141H x 41W x 37D