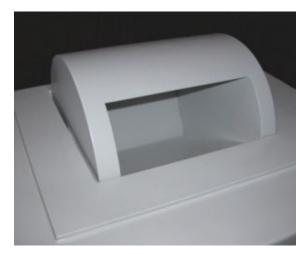

## **SECURITY SAFES & CABINETS**

Built to the highest manufacturing standards, our Security Safes are designed to protect a wealth of valuable items within a range of environments.

Rotary deposit system for Euro Grade 5 Suitable for models 095 upwards

## ADDITIONAL INFORMATION

| Aperture Width | 200mm |  |
|----------------|-------|--|
|----------------|-------|--|

**Aperture Height** 90mm

Your Securikey Stockist

Every effort has been made to ensure that the information in this brochure is correct. We have a policy of continually developing and improving our products and reserve the right to change specification without notice. By virtue of the Trades Description Act 1968 all measurements and weights must be considered approximate.