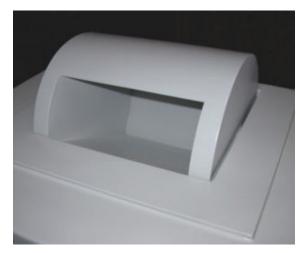

## **SECURITY SAFES & CABINETS**

Built to the highest manufacturing standards, our Security Safes are designed to protect a wealth of valuable items within a range of environments.

Rotary deposit system for Euro Grade 4 Suitable for models 095 upwards

## ADDITIONAL INFORMATION

**Aperture Height** 

| Aperture Width | 200mm |  |
|----------------|-------|--|
|                |       |  |

90mm

Your Securikey Stockist

Every effort has been made to ensure that the information in this brochure is correct. We have a policy of continually developing and improving our products and reserve the right to change specification without notice. By virtue of the Trades Description Act 1968 all measurements and weights must be considered approximate.