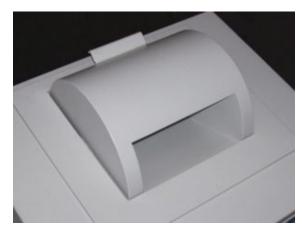

## **SECURITY SAFES & CABINETS**

Built to the highest manufacturing standards, our Security Safes are designed to protect a wealth of valuable items within a range of environments.

Rotary deposit system for Euro Grade 0, 1 & 2 Suitable for models 095 upwards

## ROTARY DEPOSIT SYSTEM EURO GRADE 0, 1 & 2

## ADDITIONAL INFORMATION

| Aperture Width  | 200mm |
|-----------------|-------|
| Aperture Height | 90mm  |

## ROTARY DEPOSIT SYSTEM EURO GRADE 0, 1 & 2

Your Securikey Stockist

Every effort has been made to ensure that the information in this brochure is correct. We have a policy of continually developing and improving our products and reserve the right to change specification without notice. By virtue of the Trades Description Act 1968 all measurements and weights must be considered approximate.