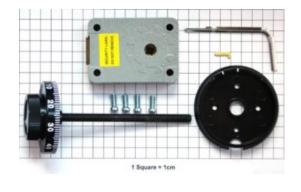

## **TECHNICAL SPARES**

This area contains service parts and spares associated with Securikey products. Most are only suitable for use by a qualified Locksmith or Safe Technician.

Locking Option B - Combination lock, 3-wheel c/w spyproof dial Fitted to System and Key Vault key cabinets

## COMBINATION LOCK 3-WHEEL - SPYPROOF DIAL - KEY CABINETS IMAGES

ALZLECO

Every effort has been made to ensure that the information in this brochure is correct. We have a policy of continually developing and improving our products and reserve the right to change specification without notice. By virtue of the Trades Description Act 1968 all measurements and weights must be considered approximate.