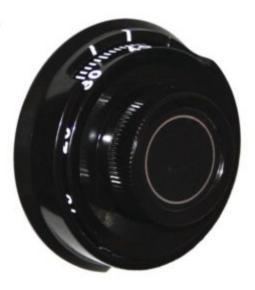

## **TECHNICAL SPARES**

This area contains service parts and spares associated with Securikey products. Most are only suitable for use by a qualified Locksmith or Safe Technician.

Locking Option B - Combination lock, 3-wheel c/w spyproof dial Fitted to System and Key Vault key cabinets

## COMBINATION LOCK 3-WHEEL - SPYPROOF DIAL - KEY CABINETS IMAGES

ALZLECO

Every effort has been made to ensure that the information in this brochure is correct. We have a policy of continually developing and improving our products and reserve the right to change specification without notice. By virtue of the Trades Description Act 1968 all measurements and weights must be considered approximate.