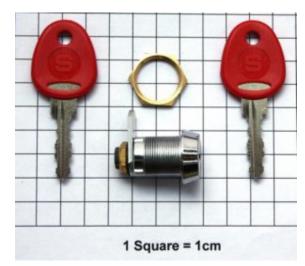

## **TECHNICAL SPARES**

This area contains service parts and spares associated with Securikey products. Most are only suitable for use by a qualified Locksmith or Safe Technician.

Cam Lock 45 Series with short cam keyed to differ

SKU: AL45SC