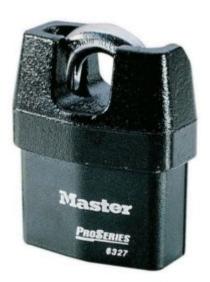

## 6327WO PADLOCK BODY

• Laminated steel padlock Without cylinder

SKU: 6327WO

## **ADDITIONAL INFORMATION**

| Weight                          | 0.761 kg  |
|---------------------------------|-----------|
| Dimensions                      | 67 (W) mm |
| Shackle Diameter                | 11mm      |
| Horizontal Shackle<br>Clearance | 22mm      |
| Vertical Shackle<br>Clearance   | 19mm      |