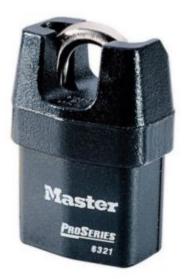

## 6321WO PADLOCK BODY

• Laminated steel padlock Without cylinder

SKU: 6321WO

## **ADDITIONAL INFORMATION**

| Weight                          | 0.600 kg  |
|---------------------------------|-----------|
| Dimensions                      | 54 (W) mm |
| Shackle Diameter                | 8mm       |
| Horizontal Shackle<br>Clearance | 22mm      |
| Vertical Shackle<br>Clearance   | 19mm      |