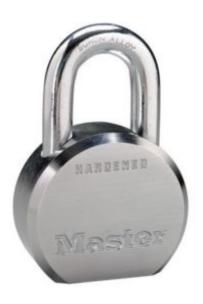

## 6230WO PADLOCK BODY

• Solid steel padlock Without cylinder

SKU: 6230WO

## **ADDITIONAL INFORMATION**

| Weight                          | 0.634 kg  |
|---------------------------------|-----------|
| Dimensions                      | 64 (W) mm |
| Shackle Diameter                | 11mm      |
| Horizontal Shackle<br>Clearance | 22mm      |
| Vertical Shackle<br>Clearance   | 29mm      |

## PADLOCK 6230 BODY ONLY

Your Securikey Stockist

Every effort has been made to ensure that the information in this brochure is correct. We have a policy of continually developing and improving our products and reserve the right to change specification without notice. By virtue of the Trades Description Act 1968 all measurements and weights must be considered approximate.