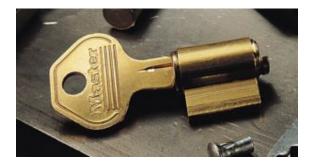

## CYLINDER 296W7000 404K238

• Cylinder for Pro Series Padlocks Keyed alike to number

SKU: 296W7000KA44K238