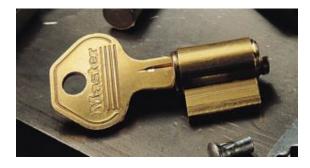

## CYLINDER 296W7000 400K023

• Cylinder for Pro Series Padlocks Keyed alike to number

SKU: 296W7000KA40K023