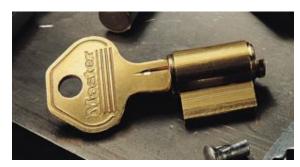

### CYLINDER 296W7000 400K022

• Cylinder for Pro Series Padlocks Keyed alike to number

SKU: 296W7000KA400K22

# CYLINDER 296W7000 KEYED ALIKE 400K022

## CYLINDER 296W7000 KEYED ALIKE 400K022

Your Securikey Stockist

Every effort has been made to ensure that the information in this brochure is correct. We have a policy of continually developing and improving our products and reserve the right to change specification without notice. By virtue of the Trades Description Act 1968 all measurements and weights must be considered approximate.