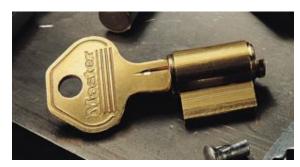

### CYLINDER 296W7000 400K021

• Cylinder for Pro Series Padlocks Keyed alike to number

SKU: 296W7000KA400K21

# CYLINDER 296W7000 KEYED ALIKE 400K021

## CYLINDER 296W7000 KEYED ALIKE 400K021

Your Securikey Stockist

Every effort has been made to ensure that the information in this brochure is correct. We have a policy of continually developing and improving our products and reserve the right to change specification without notice. By virtue of the Trades Description Act 1968 all measurements and weights must be considered approximate.