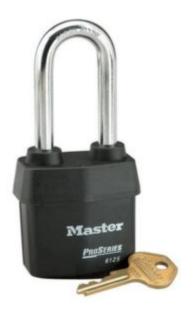

## 6125LJWO PADLOCK BODY

• Laminated steel padlock Without cylinder

SKU: 6125LJWO

## **ADDITIONAL INFORMATION**

| Weight                          | 0.540 kg  |
|---------------------------------|-----------|
| Dimensions                      | 61 (W) mm |
| Shackle Diameter                | 10mm      |
| Horizontal Shackle<br>Clearance | 23mm      |
| Vertical Shackle<br>Clearance   | 61mm      |