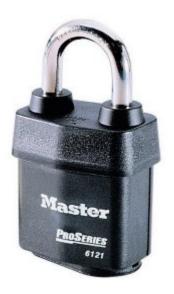

## 6121WO PADLOCK BODY

• Laminated steel padlock Without cylinder

SKU: 6121WO

## **ADDITIONAL INFORMATION**

| Weight                          | 0.434 kg  |
|---------------------------------|-----------|
| Dimensions                      | 54 (W) mm |
| Shackle Diameter                | 8mm       |
| Horizontal Shackle<br>Clearance | 23mm      |
| Vertical Shackle<br>Clearance   | 29mm      |