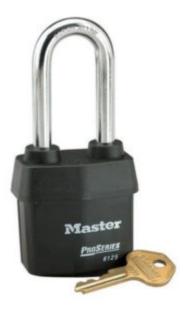

## **PRO SERIES PADLOCKS**

Designed to offer high security with tough resistance, the Master Lock Pro Series Padlocks are able to sustain physical attacks while offering reliable performance in harsh environments.

## 6125LJ 6-PIN

- Laminated steel body for added security
- Hardened Boron Alloy 'open' shackle
- Weather Tough<sup>®</sup> cover protects lock from water, ice, dirt and grime
- High security 6-pin cylinder mechanism
- Double ball bearing locking system
- Supplied with 2 keys

SKU: 6125LJ

## ADDITIONAL INFORMATION

| Weight                          | 0.579 kg  |
|---------------------------------|-----------|
| Dimensions                      | 61 (W) mm |
| Shackle Diameter                | 10mm      |
| Horizontal Shackle<br>Clearance | 23mm      |
| Vertical Shackle<br>Clearance   | 61mm      |
| Body Width                      | 61mm      |