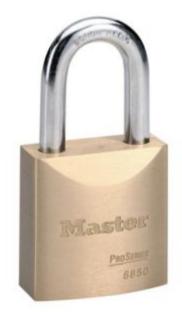

### MASTER LOCK PROSERIES 44MM REYKEYABLE PADLOCK

#### 6850 6-PIN REKEYABLE

- Heavy duty solid brass body with Boron alloy shackle
- 6-pin cylinder for added security against picking
- Double ball bearing locking resists prying
- Supplied with 2 keys
- ProSeries® Padlocks are designed for Commercial/Industrial applications
- High security, rekeyable 5-pin cylinder with spool pins is virtually impossible to pic

SKU: 6850