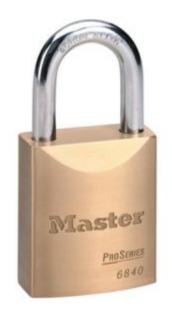

### MASTER LOCK PROSERIES 6840 BRASS 40MM REKEYABLE PADLOCK

### PRO SERIES PADLOCKS

Designed to offer high security with tough resistance, the Master Lock Pro Series Padlocks are able to sustain physical attacks while offering reliable performance in harsh environments.

### 6840 6-PIN REKEYABLE

- Heavy duty solid brass body with Boron alloy shackle
- 6-pin cylinder for added security against picking
- Double ball bearing locking resists prying
- Supplied with 2 keys
- ProSeries® Padlocks are designed for Commercial/Industrial applications
- High security, rekeyable 5-pin cylinder with spool pins is virtually impossible to pick